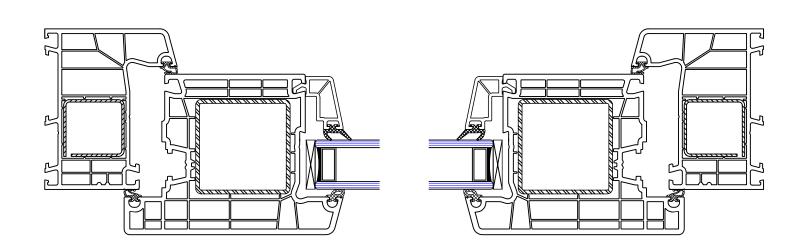

## **DETAILS**

JAMB DETAIL - SEE HEAD DETAIL FOR MEASUREMENTS

OUTSWING DOOR JAMB, HEAD, AND THRESHOLD
6" = 1'-0"

JAMB DETAIL - SEE HEAD DETAIL FOR MEASUREMENTS

JAMB DETAIL - SEE HEAD DETAIL FOR MEASUREMENTS

3 INSWING BALCONY JAMB, HEAD, AND THRESHOLD 6" = 1'-0"

NOTE: DETAILS PROVIDED FOR EXPLANATION ONLY, ARCHITECT AND ENGINEER OF RECORD TO DEVELOP PROJECT SPECIFIC DETAILS.
ZOLA RESERVES RIGHTS TO MAKE TECHNICAL CHANGES AND UPDATES WHICH MAY NOT BE REFLECTED IN DRAWINGS