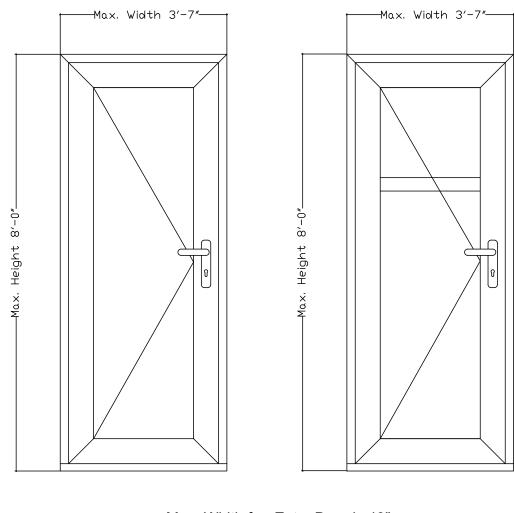

## Swing Doors

## **ELEVATIONS**

Max. Width for Balcony Door 43"

Max. Width for French Entry Door is 86" Max. Width for French Balcony Door 86"

ELEVATIONS - ZOLA uPVC

5/8" = 1'-0"