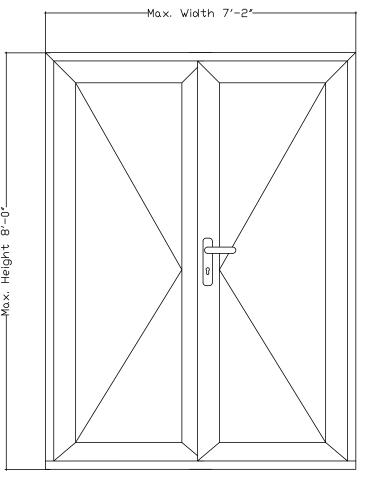

## **ELEVATIONS**

Max. Width for Balcony Door 43"

Max. Width for French Entry Door is 86" Max. Width for French Balcony Door 86"

ELEVATIONS - ZOLA uPVC

5/8" = 1'-0"