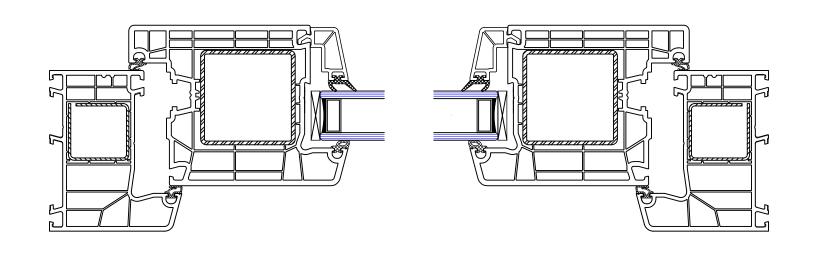

## **DETAILS**

JAMB DETAIL - SEE HEAD DETAIL FOR MEASUREMENTS

OUTSWING DOOR JAMB, HEAD, AND THRESHOLD
6" = 1'-0"

JAMB DETAIL - SEE HEAD DETAIL FOR MEASUREMENTS

JAMB DETAIL - SEE HEAD DETAIL FOR MEASUREMENTS