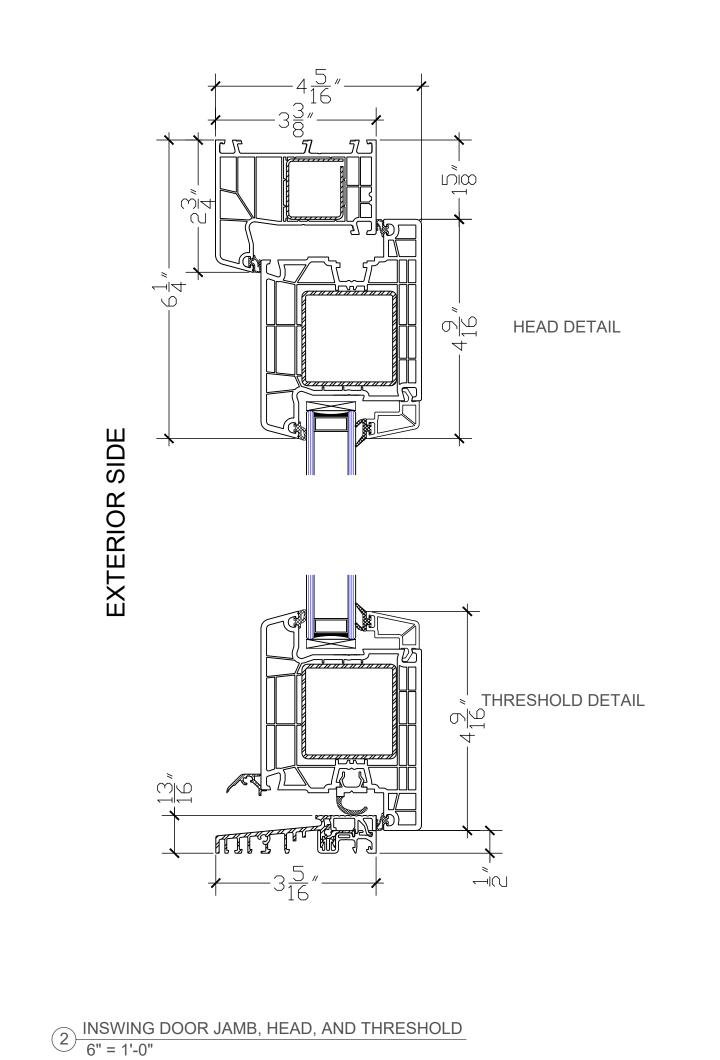

3 INSWING BALCONY JAMB, HEAD, AND THRESHOLD 6" = 1'-0"

NOTE: DETAILS PROVIDED FOR EXPLANATION ONLY, ARCHITECT AND ENGINEER OF RECORD TO DEVELOP PROJECT SPECIFIC DETAILS.
ZOLA RESERVES RIGHTS TO MAKE TECHNICAL CHANGES AND UPDATES WHICH MAY NOT BE REFLECTED IN DRAWINGS