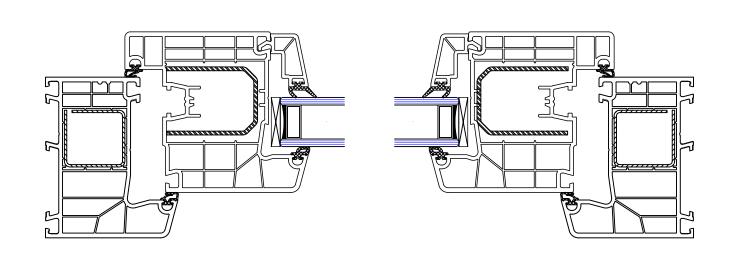

3 INSWING BALCONY JAMB, HEAD, AND THRESHOLD 6" = 1'-0"

NOTE: DETAILS PROVIDED FOR EXPLANATION ONLY, ARCHITECT AND ENGINEER OF RECORD TO DEVELOP PROJECT SPECIFIC DETAILS.
ZOLA RESERVES RIGHTS TO MAKE TECHNICAL CHANGES AND UPDATES WHICH MAY NOT BE REFLECTED IN DRAWINGS