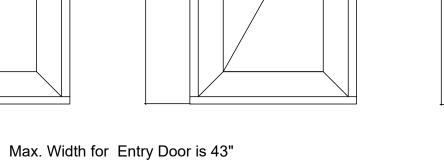

## **ELEVATIONS**

Max. Width for Balcony Door 43"

Max. Width for French Entry Door is 86" Max. Width for French Balcony Door 86"

ELEVATIONS - ZOLA uPVC

5/8" = 1'-0"