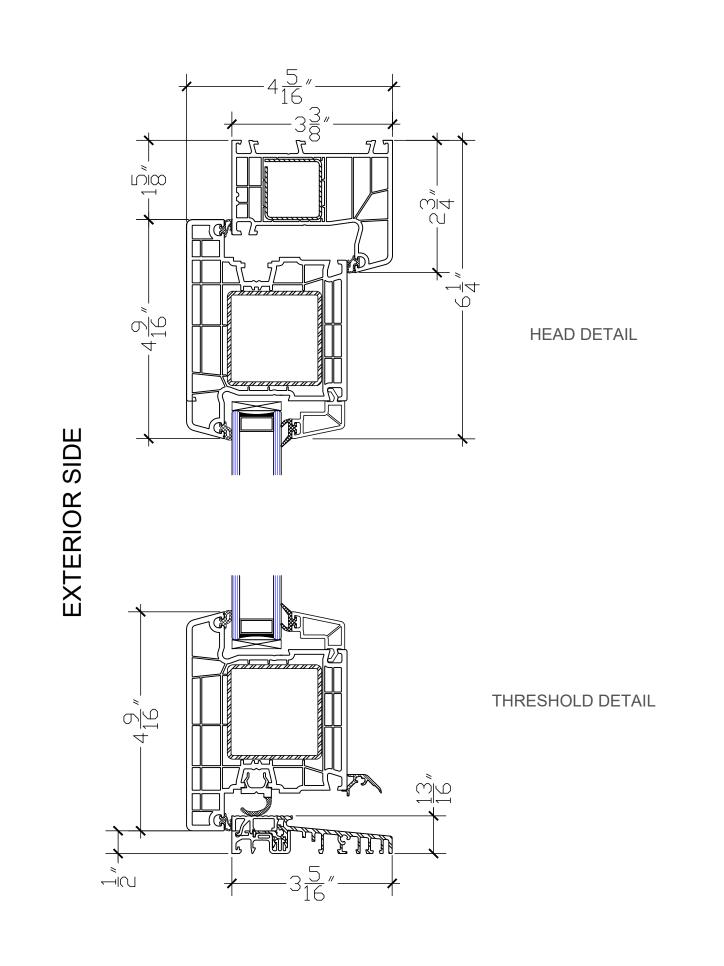

## **DETAILS**

JAMB DETAIL - SEE HEAD DETAIL FOR MEASUREMENTS

OUTSWING DOOR JAMB, HEAD, AND THRESHOLD
6" = 1'-0"

JAMB DETAIL - SEE HEAD DETAIL FOR MEASUREMENTS

JAMB DETAIL - SEE HEAD DETAIL FOR MEASUREMENTS