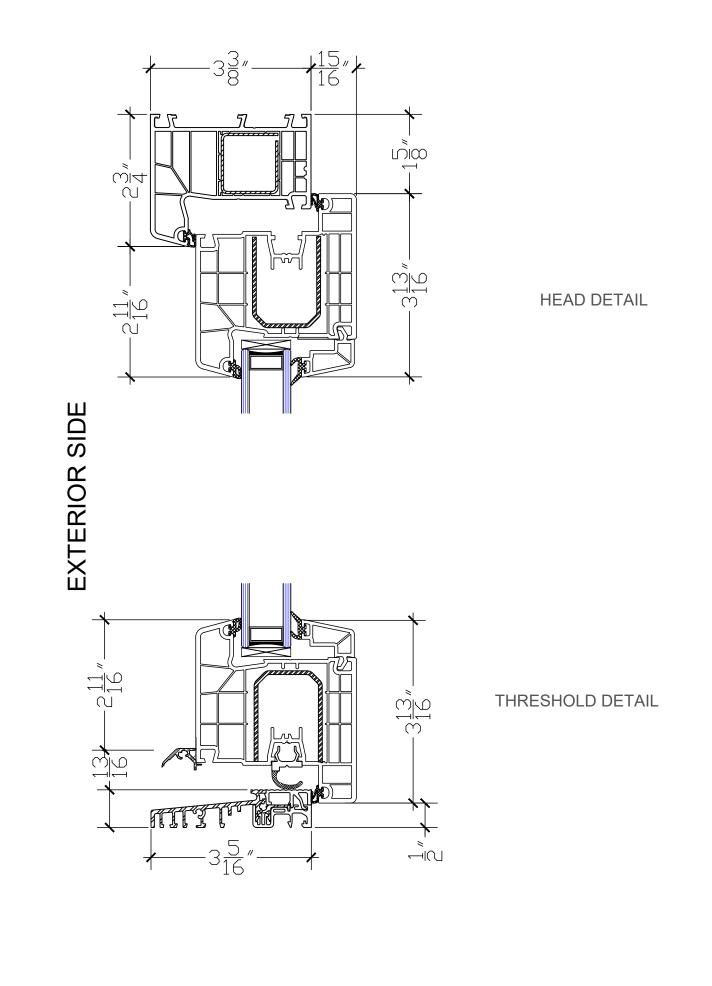

## **DETAILS**

JAMB DETAIL - SEE HEAD DETAIL FOR MEASUREMENTS

OUTSWING DOOR JAMB, HEAD, AND THRESHOLD
6" = 1'-0"

JAMB DETAIL - SEE HEAD DETAIL FOR MEASUREMENTS

JAMB DETAIL - SEE HEAD DETAIL FOR MEASUREMENTS

3 INSWING BALCONY JAMB, HEAD, AND THRESHOLD 6" = 1'-0"

NOTE: DETAILS PROVIDED FOR EXPLANATION ONLY, ARCHITECT AND ENGINEER OF RECORD TO DEVELOP PROJECT SPECIFIC DETAILS.
ZOLA RESERVES RIGHTS TO MAKE TECHNICAL CHANGES AND UPDATES WHICH MAY NOT BE REFLECTED IN DRAWINGS