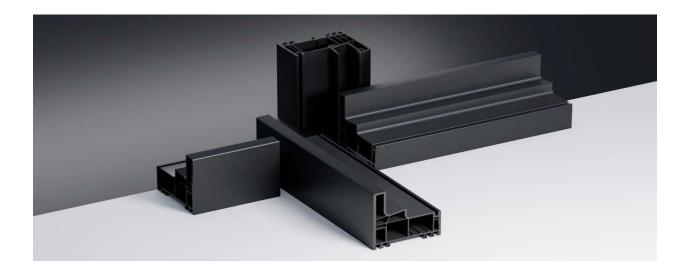

# ELEGANT. ROBUST. VERSATILE.

GEALAN-KONTUR<sup>®</sup> is the all-rounder among modern PVC profile systems. With its sleek, clear design language on the outside and inside, the system sets accents in terms of window design. Narrow visible widths and a maximum amount of glass also provide more light indoors.

One special feature of the GEALAN-KONTUR<sup>®</sup> system that makes even more design variants possible: It includes a sash profile that can only be combined with aluminium cladding surfaces for reduced visible and overlap widths.

Otherwise, these lean profiles offer loads of security and stability! Optionally with two materials that perfectly complement one another: with its multichamber system, proven PVC ensures top thermal insulation, while trendy aluminium offers additional protection against weathering and a fixed centre sealing web for optimised burglary protection. A construction depth of 82.5 mm makes the GEALAN-KONTUR<sup>®</sup> suitable for new building projects as well as in the renovation sector.