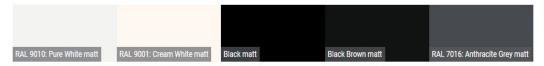

White                          | Deco RAL 9010 - Pure White | Chocolate Brown           | Black Brown              |
|                             |                                                          |                            |                           |                          |
|                             |                                                          |                            |                           |                          |
|                             | Deco RAL 3011 – Brown Red<br>Deco RAL 9001 – Cream White |                            |                           |                          |

# Non-standard: Wood decor foils



# Non-standard: Plain colours, smooth



### Non-standard: Metallic effect foils



# Non-standard: Plain colours, matt