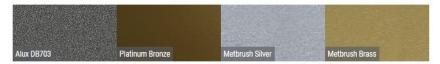

ream White | Deco RAL 9003 - Brilliant White                          | Deco RAL 9010 - Pure White | Chocolate Brown           | Black Brown              |
|                             |                                                          |                            |                           |                          |
|                             |                                                          |                            |                           |                          |
|                             | Deco RAL 3011 – Brown Red<br>Deco RAL 9001 – Cream White |                            |                           |                          |

# Non-standard: Wood decor foils



# Non-standard: Plain colours, smooth



### Non-standard: Metallic effect foils



# Non-standard: Plain colours, matt