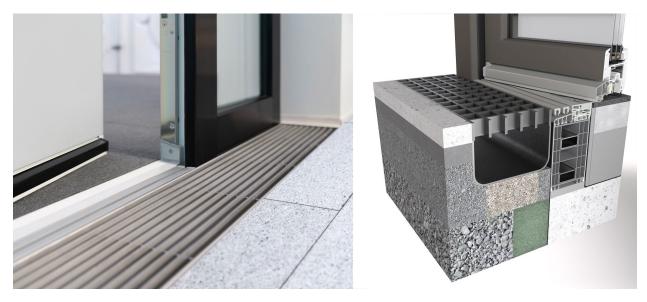

**GEALAN-COMFORT**<sup>®</sup>: The floor-level threshold for barrier-free construction

GEALAN is making its clever contribution to avoiding trip hazards and enabling free and safe movement for everyone in every situation with two products: the tried-and-tested combination threshold with its stable and heat-insulating composite of PVC and aluminium and the floor-level premium variant GEALAN-COMFORT<sup>®</sup>. The corresponding solution was also presented at the International Future Forum 2022.

In the future it will be possible to combine house or balcony doors with a floorlevel threshold into an absolute premium product: no stop, maximum system compatibility, highest value.

GEALAN-COMFORT<sup>®</sup> enables sustainable transitions for all generations. Window manufacturers who already install GEALAN's tried-and-tested combination threshold can build on it with the premium extension and easily implement a floor-level threshold solution. Moreover, GEALAN-COMFORT<sup>®</sup> offers an aesthetically sophisticated solution with flowing transition without a visible threshold.

# ADVANTAGE OF THE MODULAR SYSTEM

- Based on the existing PVC-aluminium threshold solution (20 mm combo threshold) from GEALAN as a basis for flush-floor threshold construction
- Suitable for house and balcony door elements
- Can be used flexibly in all 74 mm and 82.5 mm systems for renovation and new construction
- Meets high standards for thermal insulation and tightness
- Suitable for all frame variants of the S 9000 system platform (AD, MD, GEALAN-KONTUR<sup>®</sup>)
- Adds value to the tried-and-tested GEALAN system combined with the system expertise of Gretsch-Unitas (GU)

# ALUMINIUM TREAD PROFILES FOR FLUSH FLOOR LEVEL COMPENSATION

- Are used in front of the drop-down seal
- Gap openings between the aluminium profiles are used to drain water from driving rain via the inclined threshold level into the drainage system provided by the customer
- PVC support bridges for fastening of aluminium tread profiles to the threshold

# **OPTIMUM TIGHTNESS GUARANTEED**

- Mechanical drop-down seal from Athmer ensures driving rain impermeability and windproof tightness
- Drop-down seal is integrated into the sash's weatherboard construction