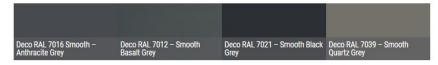

#### Standard decor foils

| Hazelnut                    | Golden Oak                  | Deco RAL 7016 Grained –<br>Anthracite Grey | Deco RAL 7016 Smooth –<br>Anthracite Grey | Mahogany | Deco RAL 7001 – Silver Grey |
|-----------------------------|-----------------------------|--------------------------------------------|-------------------------------------------|----------|-----------------------------|
|                             |                             |                                            |                                           |          |                             |
|                             |                             |                                            |                                           |          |                             |
| Deco RAL 7012 - Basalt Grey | Deco RAL 7039 – Quartz Grey | Chocolate Brown                            |                                           |          |                             |