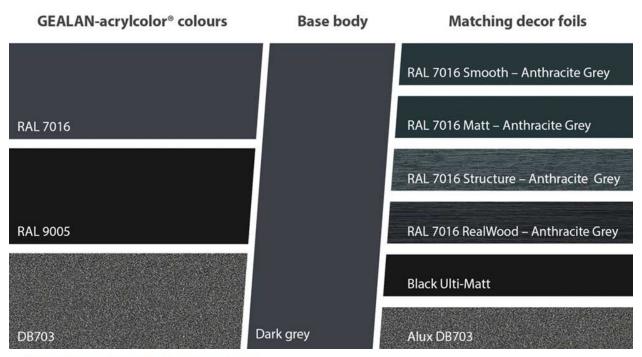

#### **GEALAN-acrylcolor® standard colours**

| RAL 7015: Slate grey | RAL 7016: Anthracite        | RAL 7022: Umbra grey | RAL 7039: Quartz Grey | RAL 7040: Window Grey | RAL 8014: Sepia Brown |
|----------------------|-----------------------------|----------------------|-----------------------|-----------------------|-----------------------|
| RAL 9005: Deep black | Silver similar to RAL 9007* | DB703*               |                       |                       |                       |

#### Standard decor foils

| Hazelnut                    | Golden Oak                  | Deco RAL 7016 Grained –<br>Anthracite Grey | Deco RAL 7016 Smooth –<br>Anthracite Grey | Mahogany | Deco RAL 7001 – Silver Grey |
|-----------------------------|-----------------------------|--------------------------------------------|-------------------------------------------|----------|-----------------------------|
|                             |                             |                                            |                                           |          |                             |
|                             |                             |                                            |                                           |          |                             |
| Deco RAL 7012 - Basalt Grey | Deco RAL 7039 – Quartz Grey | Chocolate Brown                            |                                           |          |                             |