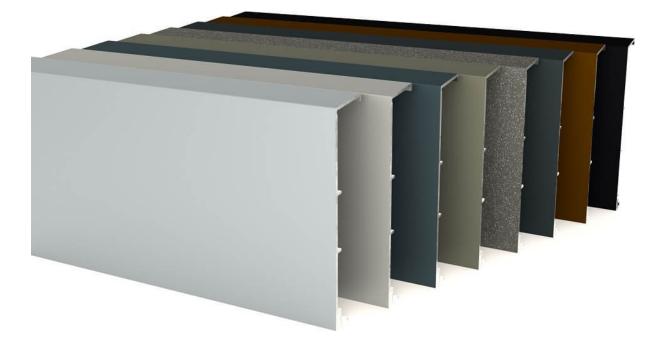

The colour scheme with the wide range of RAL colours and special aluminium colours can be tailored to your personal taste, inside and out.

**GEALAN-KONTUR**<sup>®</sup>: The premium design system with aluminium option

GEALAN-KONTUR<sup>®</sup> offers not only the latest design language, but also a wide range of surface design options. In addition to classic surfaces and a comprehensive foil programme, from 2024 you will also be able to opt for the GEALAN-acrylcolor<sup>®</sup> PMMA finishing. Furthermore, the new premium system enables a trendy aluminium design thanks to aluminium cladding system techniques – in an extensive range of colours from the RAL colour range.

Coloured façade design with GEALAN-acrylcolor<sup>®</sup> window profiles is always possible in new trend colours: currently, the colour palette includes up to nine standard shades and 50 additional special colours upon request.

GEALAN is the only system provider to offer PMMA-coated surfaces in metallic colours. It always guarantees perfect, even colour application with metallic pigments, including the trend colours DB 703 and silver in the standard colour range.

During the International Future Forum, GEALAN's product developers were able to announce an expansion of the on-trend metallic shades in the GEALAN-acrylcolor<sup>®</sup> palette. The assortment features the new shades gold, bronze and pearly beige similar to RAL 1035 with metallic effect.