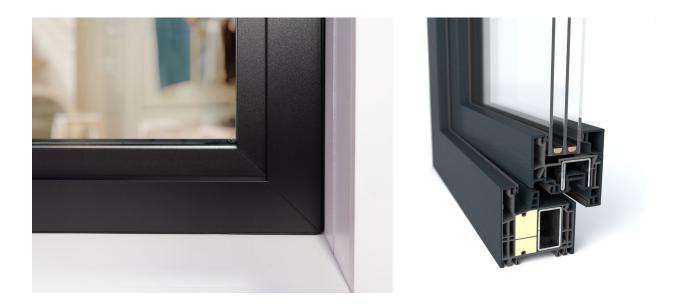

# ELEGANT. ROBUST. VERSATILE.

GEALAN-KONTUR<sup>®</sup> is the all-rounder among modern PVC profile systems. With its sleek, clear design language on the outside and inside, the system sets accents in terms of window design. Narrow visible widths and a maximum amount of glass also provide more light indoors.

One special feature of the GEALAN-KONTUR<sup>®</sup> system that makes even more design variants possible: It includes a sash profile that can only be combined with aluminium cladding surfaces for reduced visible and overlap widths.

Otherwise, these lean profiles offer loads of security and stability! Optionally with two materials that perfectly complement one another: with its multichamber system, proven PVC ensures top thermal insulation, while trendy aluminium offers additional protection against weathering and a fixed centre sealing web for optimised burglary protection. A construction depth of 82.5 mm makes the GEALAN-KONTUR<sup>®</sup> suitable for new building projects as well as in the renovation sector.