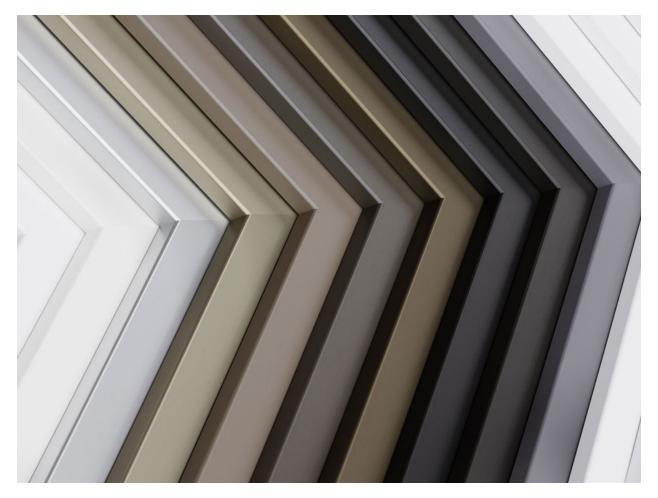

Coloured façade design with GEALAN-acrylcolor<sup>®</sup> window profiles is always possible in new trend colours: currently, the colour palette includes up to nine standard shades and 50 additional special colours upon request.

The right combination of GEALAN-acrylcolor<sup>®</sup> surfaces on the outer and decorative foils on the inner frame results in windows that complement and highlight the building's architecture and interior design – a way to transform design visions into a reality in a trendy, yet timeless manner.

#### Standard decor foils

| Hazelnut                    | Golden Oak                  | Deco RAL 7016 Grained –<br>Anthracite Grey | Deco RAL 7016 Smooth –<br>Anthracite Grey | Mahogany | Deco RAL 7001 – Silver Grey |
|-----------------------------|-----------------------------|--------------------------------------------|-------------------------------------------|----------|-----------------------------|
|                             |                             |                                            |                                           |          |                             |
|                             |                             |                                            |                                           |          |                             |
| Deco RAL 7012 - Basalt Grey | Deco RAL 7039 – Quartz Grey | Chocolate Brown                            |                                           |          |                             |

#### Non-standard: Plain colours, grained

|                             |                                                          |                            |                           | Deco RAL 7023 – Concrete |
|-----------------------------|----------------------------------------------------------|----------------------------|---------------------------|--------------------------|
| Deco RAL 3011 – Brown Red   | Deco RAL 5011 - Steel Blue                               | Deco RAL 6005 – Moss Green | Deco RAL 6009 – Fir Green | Grey                     |
|                             |                                                          |                            |                           |                          |
| Deco RAL 9001 - Cream White | Deco RAL 9003 - Brilliant White                          | Deco RAL 9010 - Pure White | Chocolate Brown           | Black Brown              |
|                             |                                                          |                            |                           |                          |
|                             |                                                          |                            |                           |                          |
|                             | Deco RAL 3011 – Brown Red<br>Deco RAL 9001 – Cream White |                            |                           |                          |