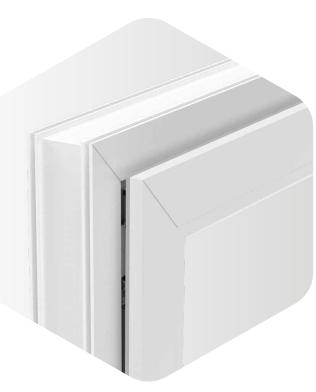

### **Completely consealed**

## MULTI POWER THE INVISIBLE POWER

Are the window aesthetics the most important factor? Then, opt for a real design solution – the MACO Multi Power hinge side, where no hardware can be seen when the window is closed. Super slim, flush frames hereby become a reality. And all this does not come at the expense of function and security. The hinge side lifts massive weights, and even triple-sash design windows are child's play with Multi Power.

## (In)visible Arguments...

Concealed hinges

# ... convince your customers

Flush mounted