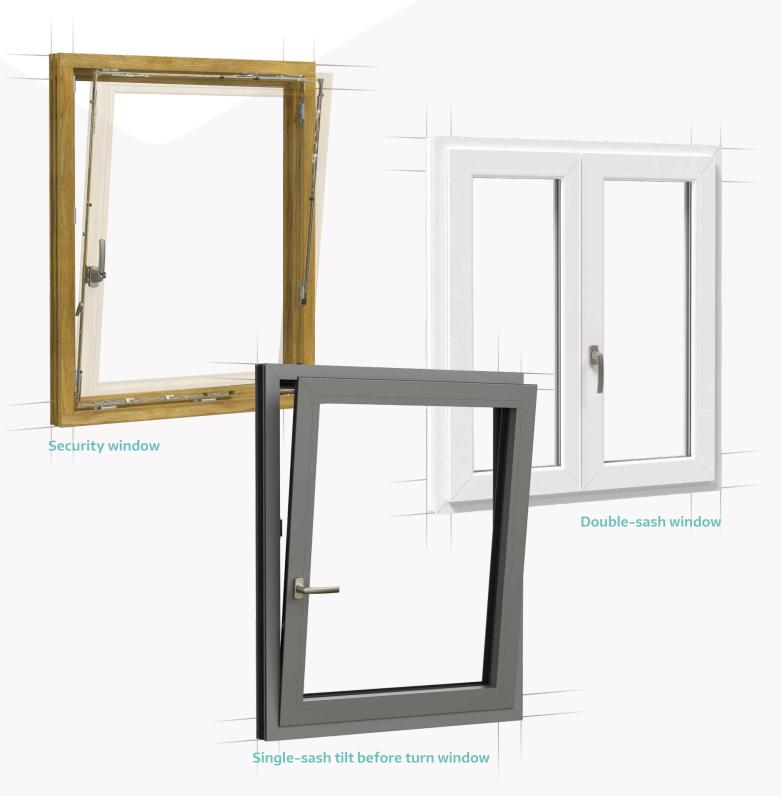

## Infinite strength Versatile use

A concealed hinge side that fits everywhere. Standard window? Double-sash window? Multi-sash window? Security window? Flush-mounted window? Whatever the requirement, MACO Multi Power fits perfectly.