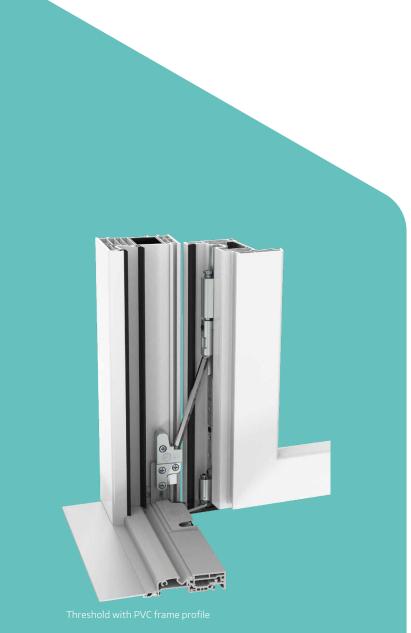

## MACO load transfer device Increased possibilities

A balcony or patio door that lets in a lot of light? With the load transfer device from MACO you can build balcony doors up to 180 kilograms and with a concealed hinge side. This is the strongest solution on the market. The load transfer device is easily installed thanks to the drilling jig – even in the course of retrofitting. An additional advantage is the simple mounting of the sash according to the principle "Mount & Go". In addition, the load transfer device relieves stress on the pivot post which hugely increases its service life.

#### For accessibility

Do you use thresholds? You can also use the load transfer device here without any limitations.

Threshold with timber frame profile