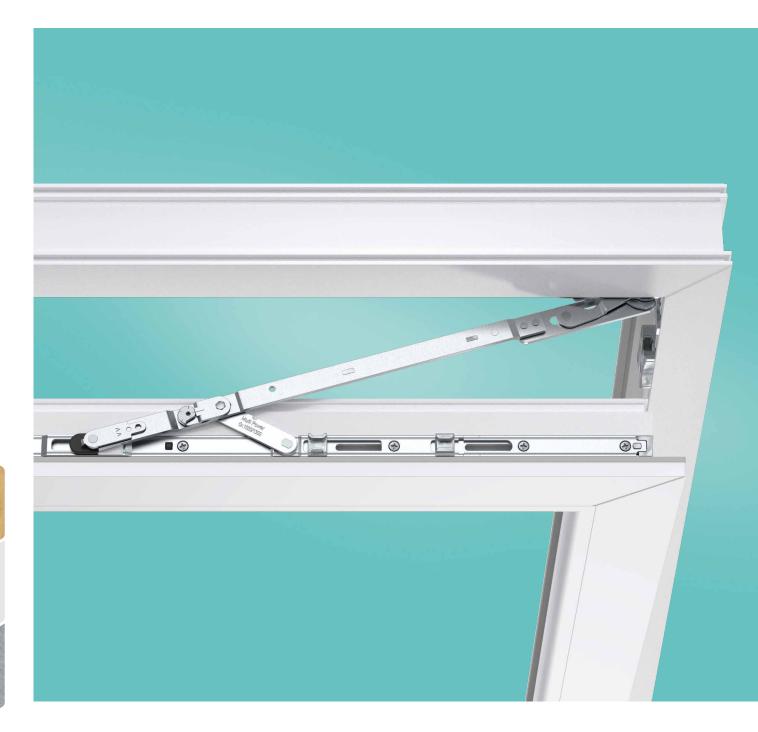

### MULTI POWER - THE CONSEALED HINGE SIDE

PVC

## MULTI POWER THE INVISIBLE POWER

Are the window aesthetics the most important factor? Then, opt for a real design solution – the MACO Multi Power hinge side, where no hardware can be seen when the window is closed. Super slim, flush frames hereby become a reality. And all this does not come at the expense of function and security. The hinge side lifts massive weights, and even triple-sash design windows are child's play with Multi Power.

#### Adjustable

Multi Power can be adjusted (three-dimensionally) in all three directions. The step rivet enables lateral adjustment in the scissor stay for extra security because no self-adjustment is possible.