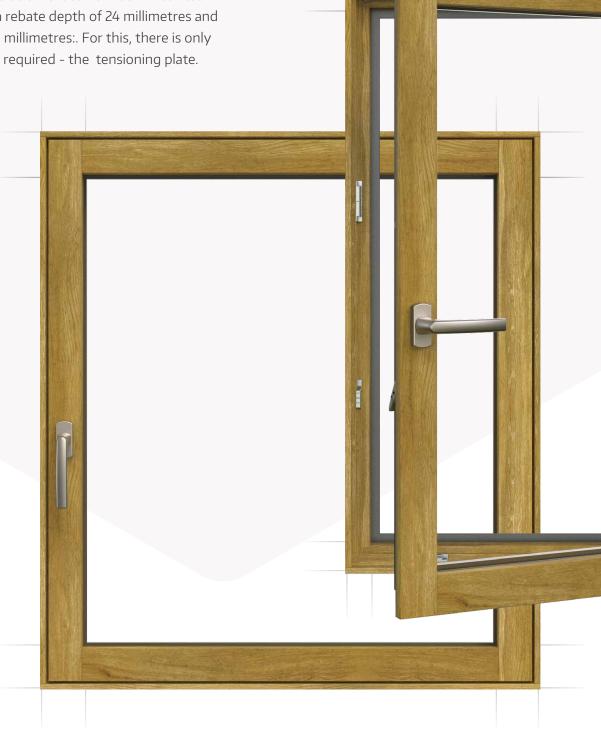

## **Beautiful without corners or edges** Slim frame profiles? Of course!

What else can Multi Power master? The hinge side allows you to build super-slim window frames. The width of only about one centimetre delivers a completely new aesthetic, which can also be implemented in security class RC 2 windows. This solution is ideal for flush-mounted timber profiles with a rebate depth of 24 millimetres and a frame profile of ten millimetres:. For this, there is only one additional article required - the tensioning plate.