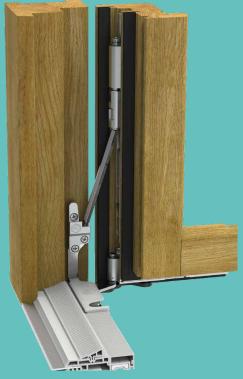

### MULTI POWER - THE CONSEALED HINGE SIDE

PVC

### **Completely consealed**

## MULTI POWER THE INVISIBLE POWER

Are the window aesthetics the most important factor? Then, opt for a real design solution – the MACO Multi Power hinge side, where no hardware can be seen when the window is closed. Super slim, flush frames hereby become a reality. And all this does not come at the expense of function and security. The hinge side lifts massive weights, and even triple-sash design windows are child's play with Multi Power.

## Infinite strength Versatile use

A concealed hinge side that fits everywhere. Standard window? Double-sash window? Multi-sash window? Security window? Flush-mounted window? Whatever the requirement, MACO Multi Power fits perfectly.