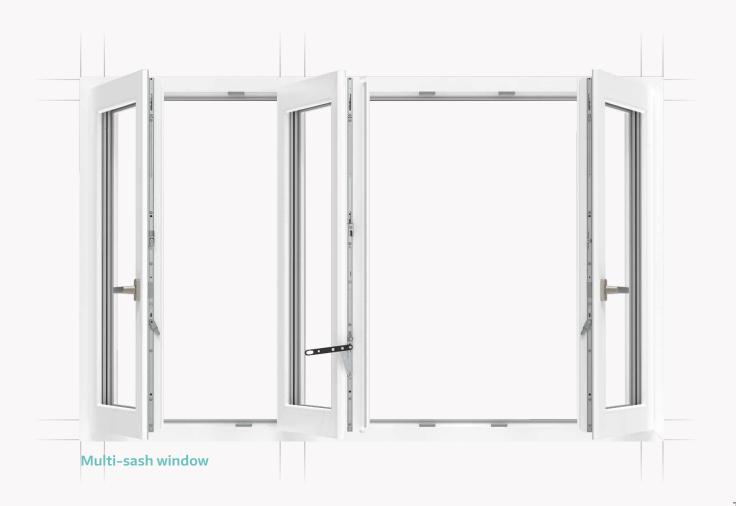

## Infinite strength Versatile use

A concealed hinge side that fits everywhere. Standard window? Double-sash window? Multi-sash window? Security window? Flush-mounted window? Whatever the requirement, MACO Multi Power fits perfectly.