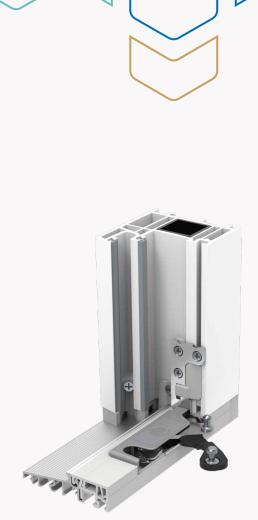

#### Extendable

With the MACO load transfer device for Multi Power, you can lift up to 180 kg of sash weight with balcony doors.

## MACO load transfer device Increased possibilities

A balcony or patio door that lets in a lot of light? With the load transfer device from MACO you can build balcony doors up to 180 kilograms and with a concealed hinge side. This is the strongest solution on the market. The load transfer device is easily installed thanks to the drilling jig – even in the course of retrofitting. An additional advantage is the simple mounting of the sash according to the principle "Mount & Go". In addition, the load transfer device relieves stress on the pivot post which hugely increases its service life.

#### For accessibility

Do you use thresholds? You can also use the load transfer device here without any limitations.

Threshold with timber frame profile