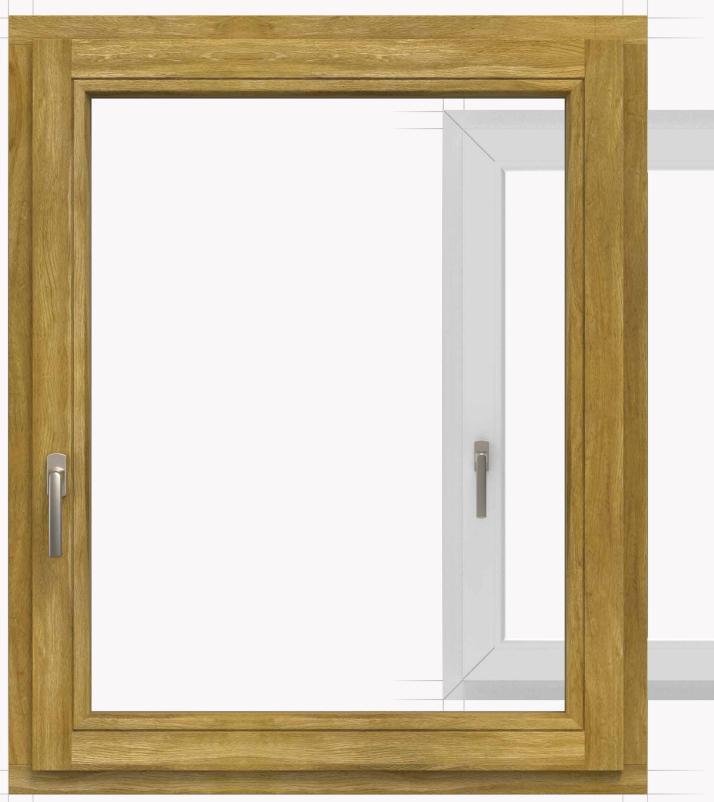

### **Completely consealed**

## MULTI POWER THE INVISIBLE POWER

Are the window aesthetics the most important factor? Then, opt for a real design solution – the MACO Multi Power hinge side, where no hardware can be seen when the window is closed. Super slim, flush frames hereby become a reality. And all this does not come at the expense of function and security. The hinge side lifts massive weights, and even triple-sash design windows are child's play with Multi Power.

## (In)visible Arguments...

Concealed hinges

# ... convince your customers

Flush mounted