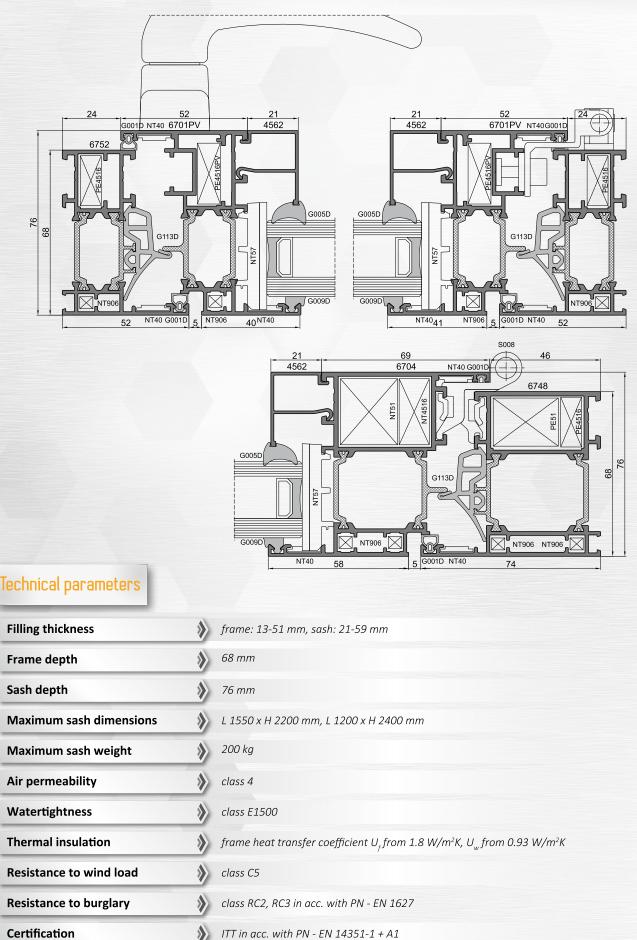

#### Ponzio PE68 WINDOWS

An insulated aluminium profile system with the Euro hardware groove as well as the PVC hardware groove in window sash profiles featuring very high thermal performance.

- high thermal performance due to the optimised 32 mm thermal break and central gaskets (mono- or bi-component)
  easy installation of a wide range of hardware
- » the three-cavity design of profiles ensures good mechanical durability, thus enabling large constructions
- » window sashes flush with the frame on the outside
- » profile bending available
- » wide variety of corner joint solutions
- » wide variety of possible constructions: turn-tilt, outward opening, concealed sash, pivoting etc.
- » different thermal insulation variants with different insulation inserts: PE68+, PE68HI