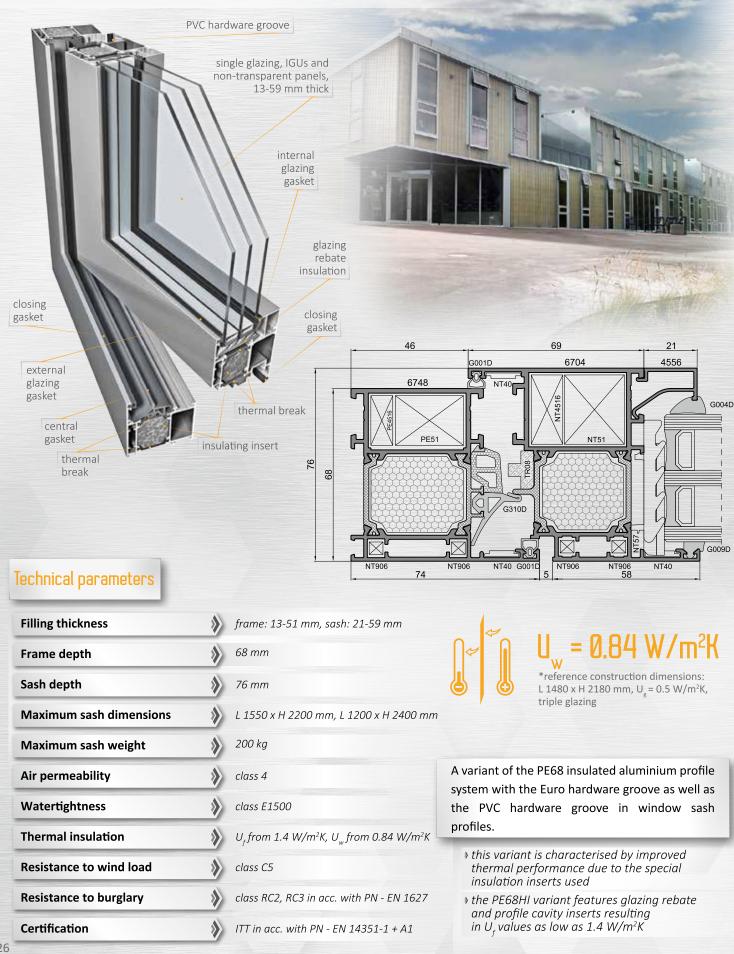

C hardware groove in window sash profiles featuring very high thermal performance.

- high thermal performance due to the optimised 32 mm thermal break and central gaskets (mono- or bi-component)
  easy installation of a wide range of hardware
- » the three-cavity design of profiles ensures good mechanical durability, thus enabling large constructions
- » window sashes flush with the frame on the outside
- » profile bending available
- » wide variety of corner joint solutions
- » wide variety of possible constructions: turn-tilt, outward opening, concealed sash, pivoting etc.
- » different thermal insulation variants with different insulation inserts: PE68+, PE68HI

#### EXTERNAL WINDOWS AND DOORS

#### Ponzio PE68 WINDOWS



### **EXTERNAL WINDOWS AND DOORS**

#### Ponzio PE68HI WINDOWS



## EXTERNAL WINDOWS AND DOORS Ponzio PE68/PE68HI DOORS



s

PN - EN 14351-1 + A1

Certification

an illi 



An insulated, three-cavity profile system designed for the construction of doors.

- » coplanar construction (frame-leaf gap 18 mm)
- » Euro groove glazing beads
- » profiled 24 mm thermal breaks
- » doors easily incorporated in window sets due to special modifier profiles
- » DGUs and TGUs up to 51 mm thick can be used
- > door leafs flush with the frame
- » large-dimension constructions possible
- » wide variety of corner joint solutions
- » profile bending available
- » wide range of available hardware
- » different thermal insulation variants with different insulation inserts: PE68+, PE68HI