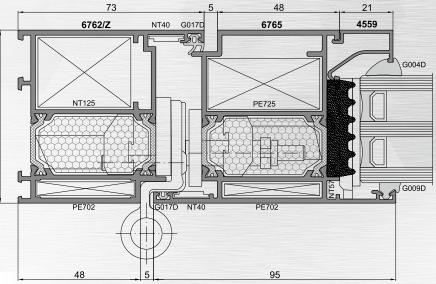

due to the optimised 32 mm thermal break and central gaskets (mono- or bi-component)
  easy installation of a wide range of hardware
- » the three-cavity design of profiles ensures good mechanical durability, thus enabling large constructions
- » window sashes flush with the frame on the outside
- » profile bending available
- » wide variety of corner joint solutions
- » wide variety of possible constructions: turn-tilt, outward opening, concealed sash, pivoting etc.
- » different thermal insulation variants with different insulation inserts: PE68+, PE68HI

#### EXTERNAL WINDOWS AND DOORS

#### Ponzio PE68 WINDOWS



### **EXTERNAL WINDOWS AND DOORS**

#### Ponzio PE68HI WINDOWS



## EXTERNAL WINDOWS AND DOORS Ponzio PE68/PE68HI DOORS



s

PN - EN 14351-1 + A1

Certification

an illi 



An insulated, three-cavity profile system designed for the construction of doors.

- » coplanar construction (frame-leaf gap 18 mm)
- » Euro groove glazing beads
- » profiled 24 mm thermal breaks
- » doors easily incorporated in window sets due to special modifier profiles
- » DGUs and TGUs up to 51 mm thick can be used
- > door leafs flush with the frame
- » large-dimension constructions possible
- » wide variety of corner joint solutions
- » profile bending available
- » wide range of available hardware
- » different thermal insulation variants with different insulation inserts: PE68+, PE68HI