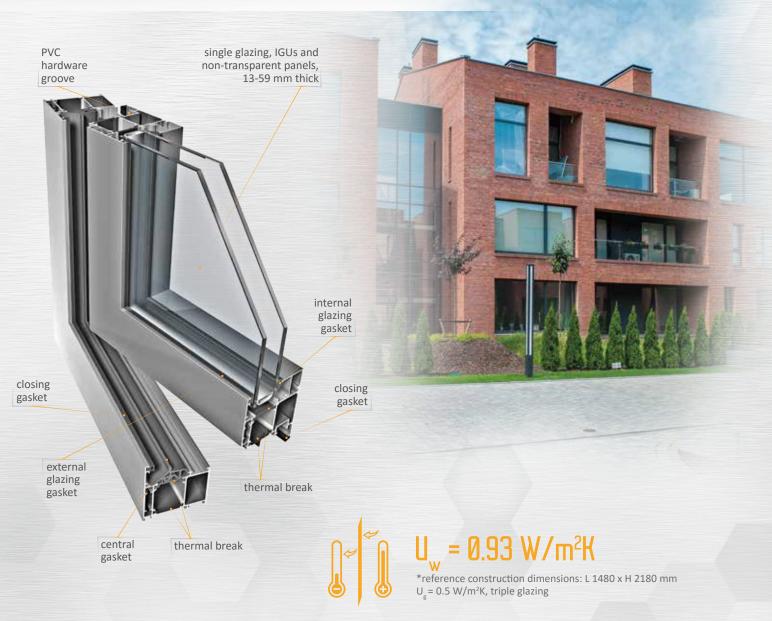

#### Ponzio PE68 WINDOWS

An insulated aluminium profile system with the Euro hardware groove as well as the PVC hardware groove in window sash profiles featuring very high thermal performance.

- high thermal performance due to the optimised 32 mm thermal break and central gaskets (mono- or bi-component)
  easy installation of a wide range of hardware
- » the three-cavity design of profiles ensures good mechanical durability, thus enabling large constructions
- » window sashes flush with the frame on the outside
- » profile bending available
- » wide variety of corner joint solutions
- » wide variety of possible constructions: turn-tilt, outward opening, concealed sash, pivoting etc.
- » different thermal insulation variants with different insulation inserts: PE68+, PE68HI