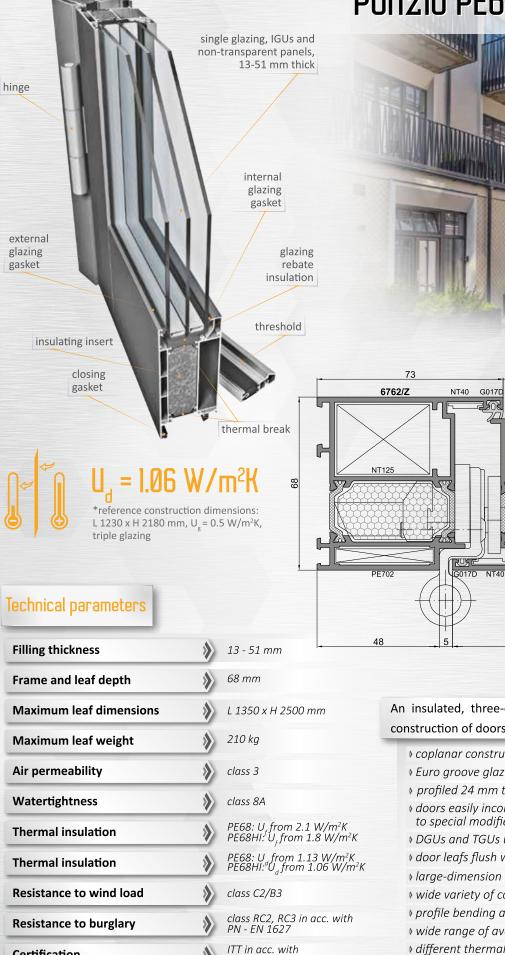

## EXTERNAL WINDOWS AND DOORS Ponzio PE68/PE68HI DOORS

s

PN - EN 14351-1 + A1

Certification

an illi 

An insulated, three-cavity profile system designed for the construction of doors.

- » coplanar construction (frame-leaf gap 18 mm)
- » Euro groove glazing beads
- » profiled 24 mm thermal breaks
- » doors easily incorporated in window sets due to special modifier profiles
- » DGUs and TGUs up to 51 mm thick can be used
- > door leafs flush with the frame
- » large-dimension constructions possible
- » wide variety of corner joint solutions
- » profile bending available
- » wide range of available hardware
- » different thermal insulation variants with different insulation inserts: PE68+, PE68HI